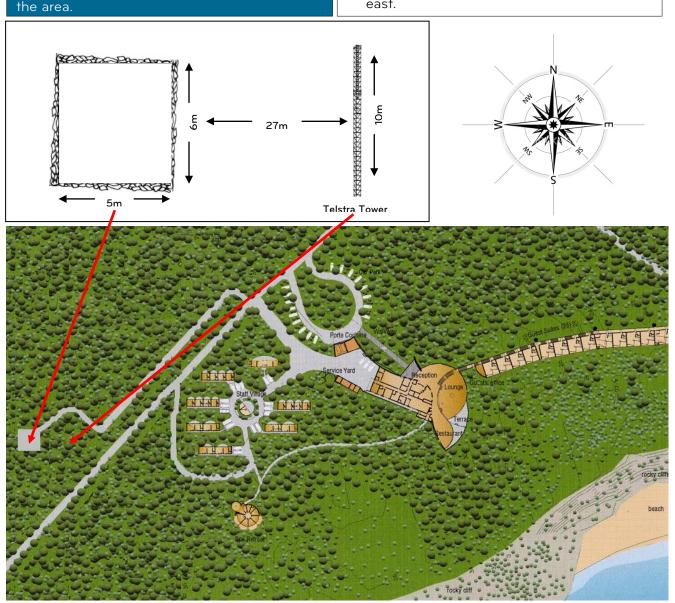

### The Pad

- Concrete
- No lighting
- Surrounded by low lying scrub approx 1-2 metres high, cleared 5 metres around pad.
- 10 metre high Telstra Tower 27 meters to east.